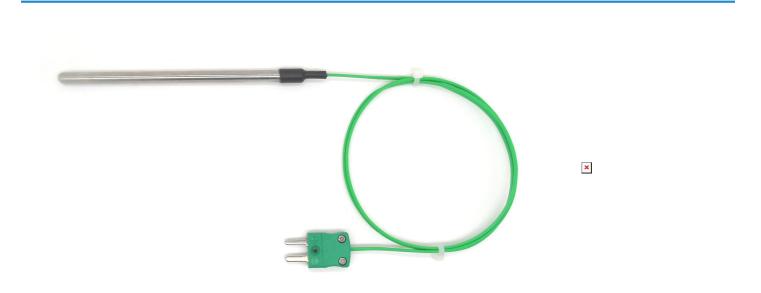

#### **Product Images**

## Description

Note: Type K Thermocouple shown for illustration only

General purpose Fabricated Thermocouple Sensors available in Type K.

Material sheath 316 stainless steel probe with crimp end seal and fitted with PVC heat shrink for sealing and strain relief. The sensor is supplied with **1 metre of PFA Insulated lead** and Mini Plug. A range of accessories including extension cables, connectors, pockets, thermowells and adjustable compression fittings are available for this product.