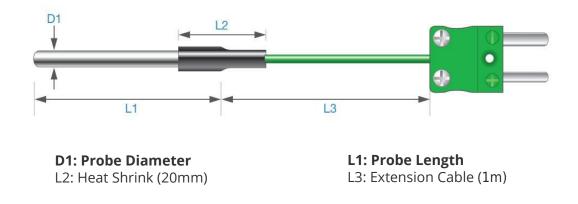

#### **Product Images**

## Description

Note: Type K Thermocouple shown for illustration only

General purpose Fabricated Thermocouple Sensors available in Type K.

Material sheath 316 stainless steel probe with crimp end seal and fitted with PVC heat shrink for sealing and strain relief. The sensor is supplied with **1 metre of PFA Insulated lead** and Mini Plug. A range of accessories including extension cables, connectors, pockets, thermowells and adjustable compression fittings are available for this product.

#### **Additional Information**

| Country of Manufacture     | United Kingdom                |
|----------------------------|-------------------------------|
| Country of Manufacture     | United Kingdom                |
| Maximum Temperature        | K                             |
| Extension Cable Insulation | PFA, 7/0.2mm                  |
| Heat Shrink Material       | PVC 20mm (+110                |
| Maximum Temperature Probe  | 260                           |
| Metal Sheath Material      | 316 Stainless Steel           |
| Probe Diameter             | 3.0mm, 4.5mm, 6.0mm           |
| Sensing Junction Material  | Insulated (isolated), Simplex |
| Termination                | Miniature Plug (220           |

## **Product Options**

| Diameter: | 3.0 mm                                                                              |
|-----------|-------------------------------------------------------------------------------------|
|           | 4.5 mm                                                                              |
|           | 6.0 mm                                                                              |
| Length:   | 150 mm Length (L1)                                                                  |
|           | 100 mm Length (L1)                                                                  |
|           | 50 mm Length (L1)                                                                   |
|           | 300 mm Length (L1)                                                                  |
|           | 250 mm Length (L1)                                                                  |
|           | 200 mm Length (L1)                                                                  |
| Length:   | 100 mm Length (L1)<br>50 mm Length (L1)<br>300 mm Length (L1)<br>250 mm Length (L1) |