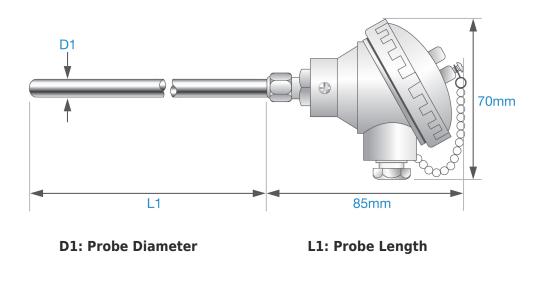

#### Description

Note: Type K Thermocouple Shown for illustration only

Mineral Insulated Thermocouple Sensors Fitted With Miniature Head available in Type N.

These semi rigid thermocouples are fitted with a miniature IP67 rated die cast alloy terminal head for excellent environmental protection. The screw lid has a robust chain so to ensure it stays connected to the head. A ceramic terminal block inside the head ensures any connections to extension cable is simple via a M16 X 1.5mm cable entry thread and is supplied with a cable gland. The probe is attached to the head with a compression gland. As standard they have insulated junctions to prevent earth loops. The metal sheaths are impervious to liquids and gases and can withstand high pressures. The sensors can be formed to shape particular applications without impairing performance. The typical bending radius is 10 x probe diameter but can be reduced to 4 x if required.

### **Additional Information**

| Country of Manufacture    | United Kingdom                                |
|---------------------------|-----------------------------------------------|
| Maximum Temperature       | Ν                                             |
| Maximum Temperature Probe | 1250                                          |
| Metal Sheath Material     | Nicrobell                                     |
| Probe Diameter            | 3.0mm, 4.5mm, 6.0mm                           |
| Sensing Junction Material | Insulated (isolated), Simplex                 |
| Termination               | Miniature Die Cast Alloy Terminal Head (IP67) |

## **Product Options**

| Diameter: | 4.5 mm              |
|-----------|---------------------|
|           | 6.0 mm              |
|           |                     |
|           | 3.0 mm              |
| Length:   | 250 mm Length (L1)  |
|           | 150 mm Length (L1)  |
|           | 300 mm Length (L1)  |
|           | 1000 mm Length (L1) |
|           | 200 mm Length (L1)  |
|           | 100 mm Length (L1)  |
|           | 500 mm Length (L1)  |