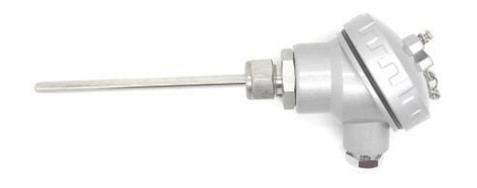

#### **Product Images**

×

#### Description

Note: Type K Thermocouple Shown for illustration only

Mineral Insulated Thermocouple Sensors Fitted With Miniature Head available in Type N.

These semi rigid thermocouples are fitted with a miniature IP67 rated die cast alloy terminal head for excellent environmental protection. The screw lid has a robust chain so to ensure it stays connected to the head. A ceramic terminal block inside the head ensures any connections to extension cable is simple via a M16 X 1.5mm cable entry thread and is supplied with a cable gland. The probe is attached to the head with a compression gland. As standard they have insulated junctions to prevent earth loops. The metal sheaths are impervious to liquids and gases and can withstand high pressures. The sensors can be formed to shape particular applications without impairing performance. The typical bending radius is 10 x probe diameter but can be reduced to 4 x if required.