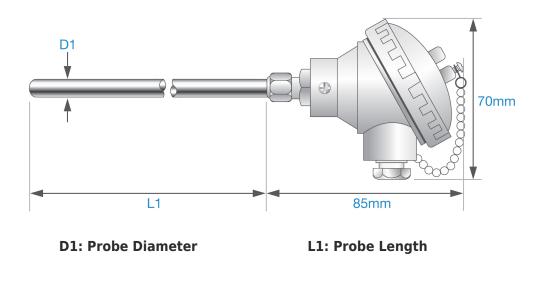

### **Additional Information**

| Country of Manufacture    | United Kingdom                                |
|---------------------------|-----------------------------------------------|
| Maximum Temperature       | К                                             |
| Maximum Temperature Probe | 1100                                          |
| Metal Sheath Material     | 310 Stainless Steel                           |
| Probe Diameter            | 3.0mm, 4.5mm, 6.0mm                           |
| Sensing Junction Material | Insulated (isolated), Simplex                 |
| Termination               | Miniature Die Cast Alloy Terminal Head (IP67) |

## **Product Options**

| Diameter: | 4.5 mm              |
|-----------|---------------------|
|           | 3.0 mm              |
|           | 6.0 mm              |
| Length:   | 300 mm Length (L1)  |
|           | 100 mm Length (L1)  |
|           | 200 mm Length (L1)  |
|           | 500 mm Length (L1)  |
|           | 250 mm Length (L1)  |
|           | 150 mm Length (L1)  |
|           | 1000 mm Length (L1) |