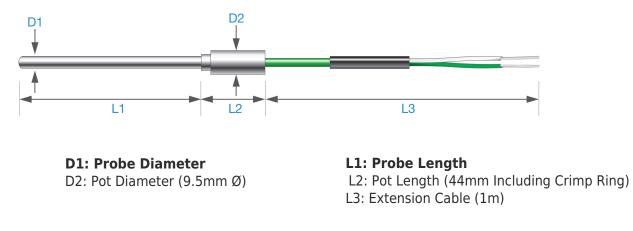

## Description

Mineral Insulated Thermocouple Sensors with Plain Pot Seal and PFA Lead available in Type T.

These semi rigid thermocouples sensors are ideal for many applications from simple temperature measurement to the more robust of environments and are available with various sheath materials and diameters. As standard they have insulated junctions to prevent earth loops. The metal sheaths are impervious to liquids and gases and can withstand high pressures. The sensors can be formed to shape particular applications without impairing performance. The typical bending radius is 10 x probe diameter but can be reduced to 4 x if required. The stainless steel pot is crimped and resin sealed to prevent ingress of moisture and additionally allows the transition to **1 metre of PFA insulated lead**. A range of accessories including extension cables, connectors, pockets, thermowells and adjustable compression fittings are available for this product.

## **Additional Information**

| Country of Manufacture     | United Kingdom                |
|----------------------------|-------------------------------|
| Brand                      | Tempcon                       |
| Maximum Temperature        | Т                             |
| Extension Cable Insulation | PFA, 7/0.2mm                  |
| Maximum Temperature Pot    | 200                           |
| Maximum Temperature Probe  | 350                           |
| Metal Sheath Material      | 321 Stainless Steel           |
| Probe Diameter             | 4.5mm, 6.0mm                  |
| Sensing Junction Material  | Insulated (isolated), Simplex |

## **Product Options**

| Diameter: | 6.0 mm              |
|-----------|---------------------|
|           | 4.5 mm              |
| Length:   | 300 mm Length (L1)  |
|           | 150 mm Length (L1)  |
|           | 1000 mm Length (L1) |
|           | 250 mm Length (L1)  |
|           | 100 mm Length (L1)  |
|           | 500 mm Length (L1)  |
|           | 200 mm Length (L1)  |
|           | 2000 mm Length (L1) |