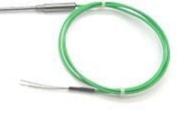

## Mineral Insulated Thermocouple Sensor -Type T / Plain Pot Seal with PFA Lead (4.5 & 6.0 mm)

**Product Images** 

×

## Description

Mineral Insulated Thermocouple Sensors with Plain Pot Seal and PFA Lead available in Type T.

These semi rigid thermocouples sensors are ideal for many applications from simple temperature measurement to the more robust of environments and are available with various sheath materials and diameters. As standard they have insulated junctions to prevent earth loops. The metal sheaths are impervious to liquids and gases and can withstand high pressures. The sensors can be formed to shape particular applications without impairing performance. The typical bending radius is 10 x probe diameter but can be reduced to 4 x if required. The stainless steel pot is crimped and resin sealed to prevent ingress of moisture and additionally allows the transition to **1 metre of PFA insulated lead**. A range of accessories including extension cables, connectors, pockets, thermowells and adjustable compression fittings are available for this product.