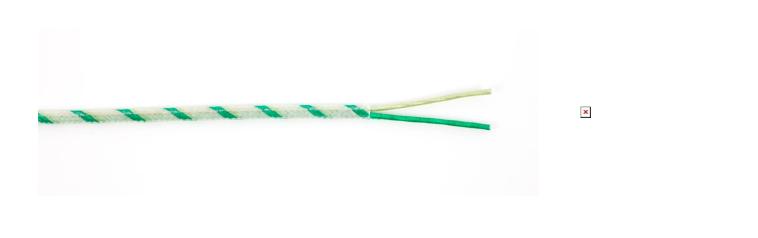

# Thermocouple Glassfibre Insulated Flat Pair Cable - Type K, J, T and N / 10m (7/0.200mm)

### Description

Note: Type K Thermocouple Shown for illustration only

Thermocouple Glassfibre Insulated Flat Pair Cable - Type K, J, T and N / 10 meters (7/0.200mm)