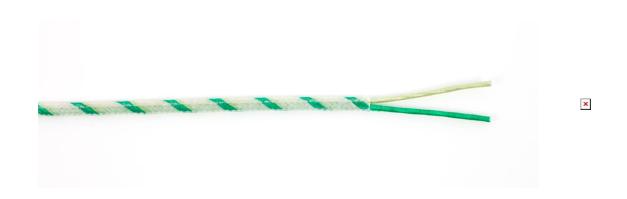

# Thermocouple Glassfibre Insulated Flat Pair Cable - Type K, J, T and N / 50m (7/0.200mm)

#### **Description**

Note: Type K Thermocouple Shown for illustration only

Thermocouple Glassfibre Insulated Flat Pair Cable - Type K, J, T and N / 50 meters (7/0.200mm)