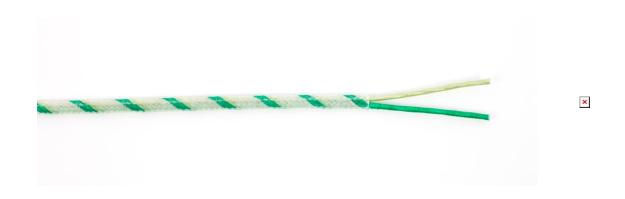

#### **Description**

Note: Type K Thermocouple Shown for illustration only

Thermocouple Glassfibre Insulated Flat Pair Cable - Type K, J, T and N / 25 meters (7/0.200mm)