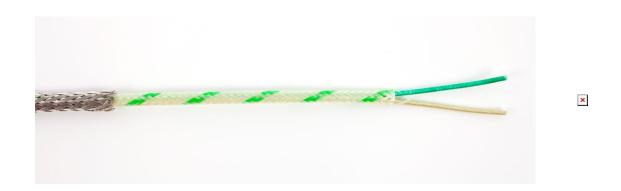

#### **Product Images**

#### **Description**

Note: Type K Thermocouple Shown for illustration only

Thermocouple Glassfibre Insulated Flat Pair Cable with Stainless Steel Overbraid - Type K, J, T and N / 100 meters (7/0.200mm)