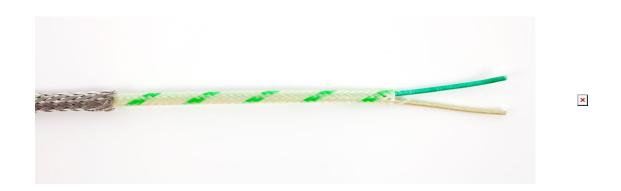

# Thermocouple Glassfibre Insulated Flat Pair Cable with Stainless Steel Overbraid - Type K, J, T and N / 10m (7/0.200mm)

#### **Description**

Note: Type K Thermocouple Shown for illustration only

Thermocouple Glassfibre Insulated Flat Pair Cable with Stainless Steel Overbraid - Type K, J, T and N / 10 meters (7/0.200mm)

### **Additional Information**

| Accessory Type      | Cable                                |
|---------------------|--------------------------------------|
| Cable Conductors    | 7/0.200mm                            |
| Cable Construction  | Flat Pair, Stainless Steel Overbraid |
| Cable Insulation    | Glassfibre                           |
| Maximum Temperature | 400                                  |