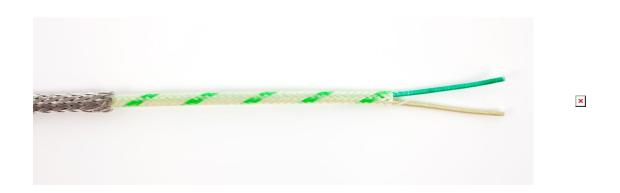

# Thermocouple Glassfibre Insulated Flat Pair Cable with Stainless Steel Overbraid - Type K, J, T and N / 50m (7/0.200mm)

#### **Description**

Note: Type K Thermocouple Shown for illustration only

Thermocouple Glassfibre Insulated Flat Pair Cable with Stainless Steel Overbraid - Type K, J, T and N / 50 meters (7/0.200mm)

### **Additional Information**

| Accessory Type      | Cable                                |
|---------------------|--------------------------------------|
| Cable Conductors    | 7/0.200mm                            |
| Cable Construction  | Flat Pair, Stainless Steel Overbraid |
| Cable Insulation    | Glassfibre                           |
| Maximum Temperature | 400                                  |