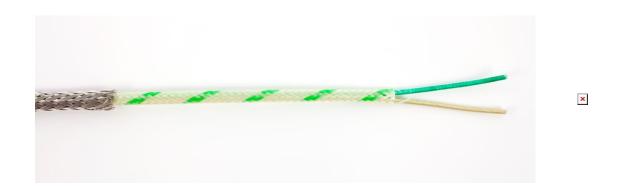

# Thermocouple Glassfibre Insulated Flat Pair Cable with Stainless Steel Overbraid - Type K, J, T and N / 25m (7/0.200mm)

#### **Description**

Note: Type K Thermocouple Shown for illustration only

Thermocouple Glassfibre Insulated Flat Pair Cable with Stainless Steel Overbraid - Type K, J, T and N / 25 meters (7/0.200mm)

28/04/2024