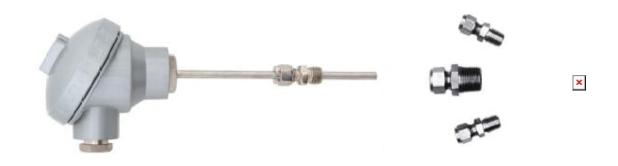

### **Product Images**

#### **Description**

This PT1000 Temperature Probe can be supplied in any length between 50mm-500mm

## **Additional Options**

| Head Type                            | H1                                     |
|--------------------------------------|----------------------------------------|
|                                      | H2                                     |
|                                      | НЗ                                     |
|                                      | H4                                     |
| Number of Wires                      | 2                                      |
|                                      | 3                                      |
|                                      | 4                                      |
| Probe Diameter (beta)                | Probe Diameter (beta)                  |
| Probe Length (beta)                  | 50 mm                                  |
|                                      | 100 mm                                 |
|                                      | 150 mm                                 |
|                                      | 200 mm                                 |
| High Temperature (Up to 350 Celsius) | Yes (Ceramic Block)                    |
|                                      | No (Plastic Block)                     |
| Add Transmitter?                     | No Thanks                              |
|                                      | Yes - TTR200 with Standard Range 0-100 |
|                                      | Yes - TTR200 with Custom Range         |
| Add Compression Fitting?             | No Thanks                              |
|                                      | 1/8" BSP (P) ST/ST                     |
|                                      | 1/4" BSP (P) ST/ST                     |
|                                      | 1/2" BSP (P) ST/ST                     |
|                                      |                                        |