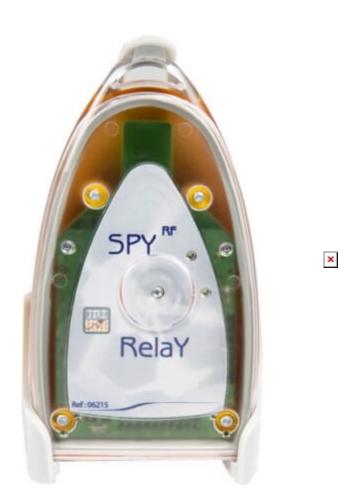

### **Short Description**

This is a radio relay enabling the transmission of data from one or more recorders over longer distances.

#### **Description :**

This is a radio relay enabling the transmission of data from one or more recorders over longer distances.

- Operates with external power supply
- Power ranges of 25mW and 500mW
- Supplied with wall attachment