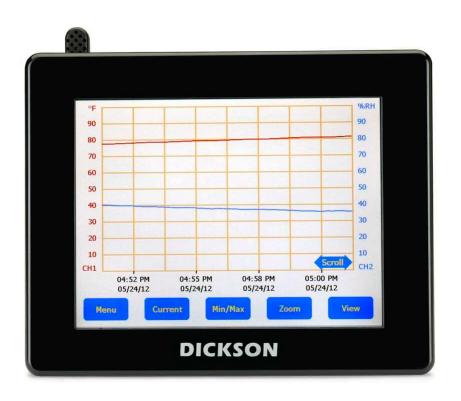

# DISCONTINUED: Dickson FH625 Touchscreen Data Logger, Graphing, remote probe-Temp/Rh

#### **Description**

NEW Touchscreen Data Logger with Graphing & remote probe (Temperature/Humidity)

Full-graphing capabilities which means your complete temperature and humidity history is at your fingertips - with scrolling and zoom. The Touchscreen is designed to work without software. The FH625 is equipped with a field replaceable temperature and humidity sensor for even greater flexibility. Software is only needed if you want to download the data to a PC.

- **NEW!** Replaceable Sensor enabled
- 4.1" x 5.5" (104mm x 140mm) Touchscreen Display
- Audio/Visual Alarms
- Flash Card Data Download ready
- Fahrenheit or Celsius
- 0.8F (.5C) Accuracy