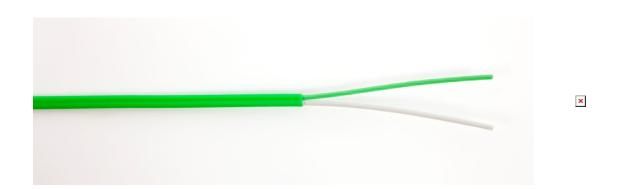

#### **Description**

Note: Type K Thermocouple Shown for illustration only

Thermocouple PFA Insulated Flat Pair Cable - Type K, J, T and N / 50 meters (7/0.200mm)

Single pair of stranded conductors, PFA insulated