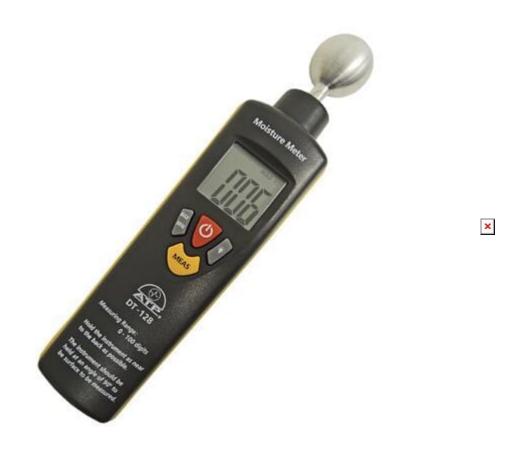

#### Description

A Hand-held compact digital moisture meter with a metal spheroid sensor for fast and convenient readings of the moisture content. Measures wood and aggregate materials without damaging the surface of the material being tested.

- Range based on 0 = completely dry and 100 = completely wet
- Suitable for wood, gypsum and cement-based materials
- Metal spheroid sensor
- Quickly indicates the moisture content of materials to a depth of between 20 and 40mm
- Large 25mm Hi-Contrast LCD display with backlight
- Data Hold freezes displayed measurements
- Min/Max Memory for measured values since power on
- Auto Power Off
- Low Battery indication
- Impact-resistant ABS case
- Supplied with battery

#### **Technical Specification**

| Range      | 0 to 100                             |
|------------|--------------------------------------|
| Resolution | 1 digit                              |
| Accuracy   | ± 2% of reading                      |
| Power      | 1 x 9V PP3 Alkaline Battery (ALR-61) |
| Dimensions | 180 x 45 x 33mm                      |
| Weight     | 190g                                 |