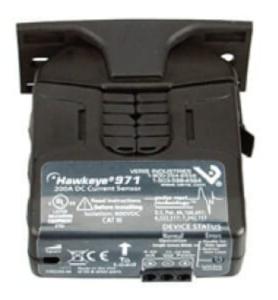

#### **Product Images**

## **Short Description**

The Hawkeye H971 Current Sensor from Veris features a solid core housing and is ideal for new construction projects.

### Description

The Hawkeye H971 Current Sensor from Veris features a solid core housing and is ideal for new construction projects.

Range: 0-200 ADC