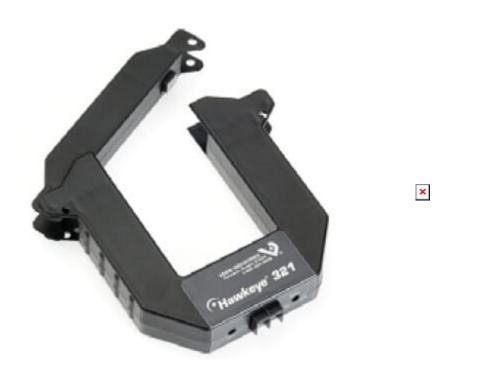

#### **Product Images**

### **Short Description**

The Hawkeye H321 Analogue Current Sensor from Veris features a solid core housing and is ideal for new construction projects.

### Description

The Hawkeye H321 Analogue Current Sensor from Veris features a solid core housing and is ideal for new construction projects.