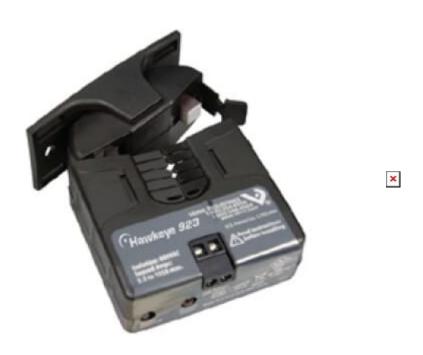

### **Product Images**

#### **Short Description**

The Hawkeye H923 Analogue Current Sensor from Veris features a solid core housing and is ideal for new construction projects.

#### **Description**

The Hawkeye H923 Analogue Current Sensor from Veris features a solid core housing and is ideal for new construction projects.