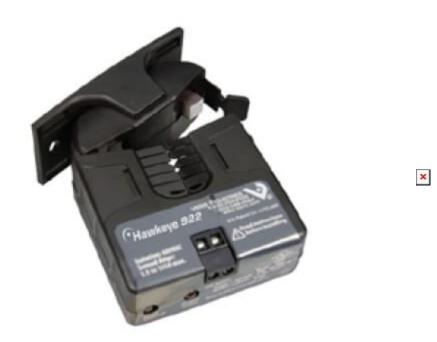

### **Product Images**

#### **Short Description**

The Hawkeye H922 Analogue Current Sensor from Veris features a solid core housing and is ideal for new construction projects.

#### **Description**

The Hawkeye H922 Analogue Current Sensor from Veris features a solid core housing and is ideal for new construction projects.