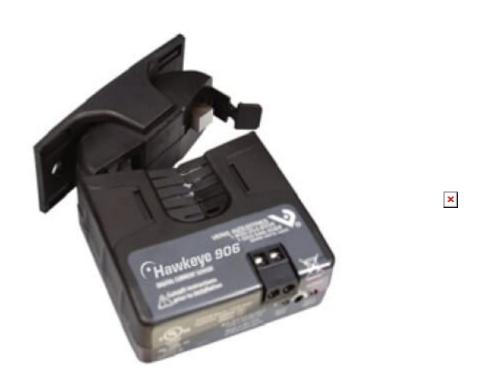

#### **Product Images**

### **Short Description**

The H906 Split Core Current Sensor from Veris features a solid core housing and is ideal for new construction projects.

### **Description**

The H906 Split Core Current Sensor from Veris features a solid core housing and is ideal for new construction projects.

Range: 2.5-135 AAC