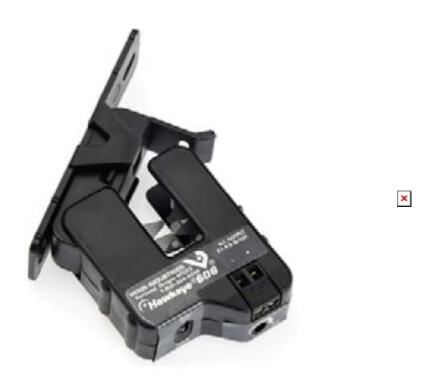

#### **Product Images**

### **Short Description**

The H606 Split Core Current Sensor from Veris features a solid core housing and is ideal for new construction projects.

### **Description**

The H606 Split Core Current Sensor from Veris features a solid core housing and is ideal for new construction projects.

Range: 1.25-50 AAC