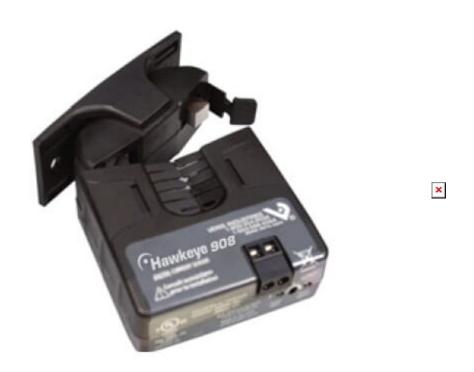

#### **Product Images**

### **Short Description**

The H908 Split Core Current Sensor from Veris features a solid core housing and is ideal for new construction projects.

### **Description**

The H908 Split Core Current Sensor from Veris features a solid core housing and is ideal for new construction projects.