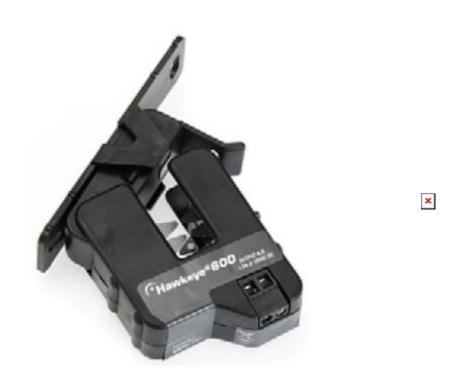

# H600 Split Core Current Sensor

#### **Product Images**

#### **Short Description**

The H600 Split Core Current Sensor from Veris features a solid core housing and is ideal for new construction projects.

### Description

The H600 Split Core Current Sensor from Veris features a solid core housing and is ideal for new construction projects.