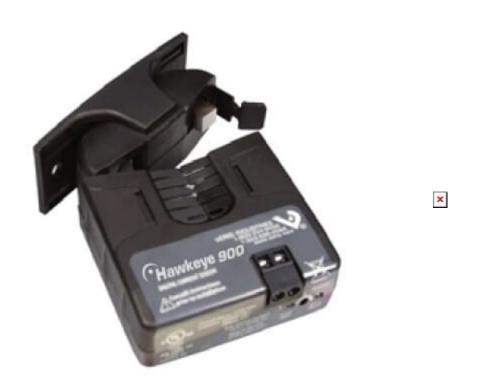

#### **Product Images**

### **Short Description**

The H900 Split Core Current Sensor from Veris features a solid core housing and is ideal for new construction projects.

### **Description**

The H900 Split Core Current Sensor from Veris features a solid core housing and is ideal for new construction projects.

Range: 1.5-200 AAC