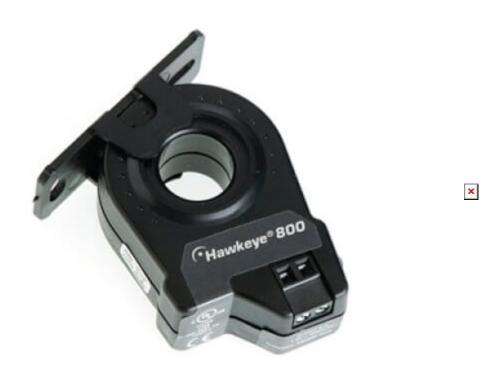

### **Product Images**

#### **Short Description**

The Hawkeye H722HC Analogue Current Sensor from Veris features a solid core housing and is ideal for new construction projects.

#### **Description**

The Hawkeye H722HC Analogue Current Sensor from Veris features a solid core housing and is ideal for new

construction projects.

Range: 0-200 AAC