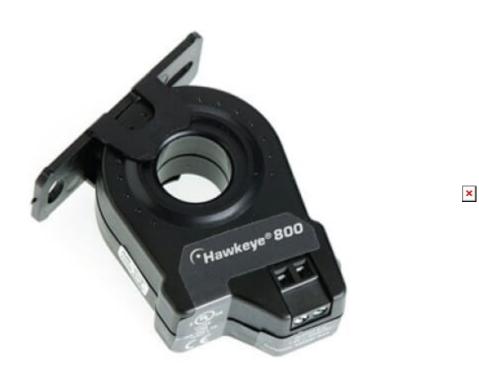

### **Short Description**

The Hawkeye H722LC Analogue Current Sensor from Veris features a solid core housing and is ideal for new construction projects.

### Description

The Hawkeye H722LC Analogue Current Sensor from Veris features a solid core housing and is ideal for new

Range: 0-40 AAC