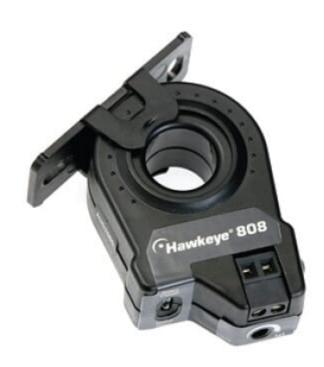

#### **Product Images**

### **Short Description**

The Hawkeye H808 Current Sensor from Veris features a solid core housing and is ideal for new construction projects.

### **Description**

The Hawkeye H808 Current Sensor from Veris features a solid core housing and is ideal for new construction projects.

Range: 1-135 AAC