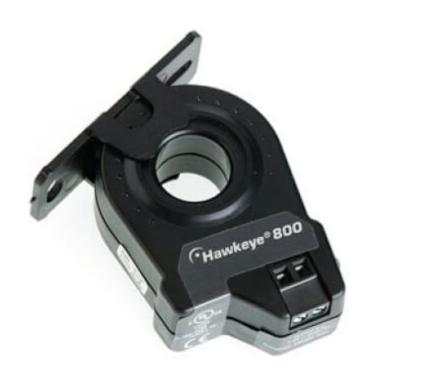

#### **Product Images**

#### **Description**

The Hawkeye H800 Current Sensor from Veris features a solid core housing and is ideal for new construction projects.

Range: 0.25-200 AAC