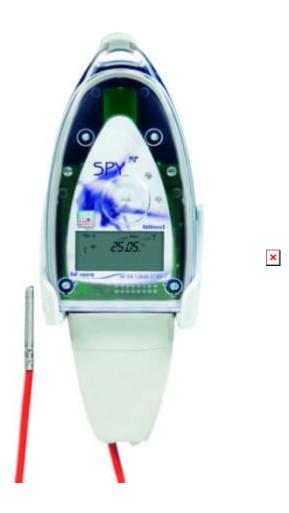

# JRI SPY RF REFERENCE Wireless Temperature Data Logger

## Description

High accuracy temperature recorder

- Measurement range: -50°C to +125°C
- Channel number: 1 or 2
- Measurement accuracy at 23°C: ± 0.05°C (+probe's MPE) from -50 to +50°C and ± 0.1°C out of range (+probe's MPE)
- Resolution: 0.01°C
- Battery life: 2 years replaceable
- Type of input: external (Pt100)
- Recording interval: 2s to 90mn
- Internal memory: 10 000 measurements per channel
- Protection index: IP65
- Conformities: ROHS, CE, FCC, ETS 300-220
- Included: user manual, wall-mounting bracket, cable input protection and PT100 probe.