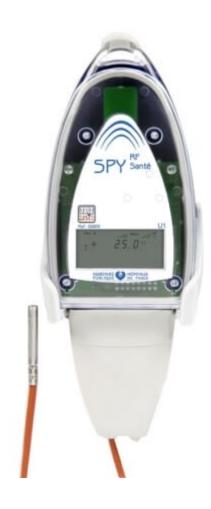

# SPY RF® Sante U Wireless Temperature Recorder

#### **Short Description**

Developed in collaboration with the experts of Paris Hospitals Public Assistance (AP-HP), the SPY RF® Santé range has been especially designed for pharmacies and medical biology.

#### **Description**

Monitor the hottest and the coldest points in your chamber (SPY RF ® Santé U2 and N2)

- Extremely accurate measurements in the range +2 and +8°C
- COFRAC calibration certificate for 3 points (-18, +2, +8°C)
- Measurement range: -50°C to +180°C
- Measurement precision: ± 0.2°C with probe from -20 to +50°C
- Type of sensor: external (temperature, relative hygrometry and dry contact)
- Protection index: IP65
- Usable with all types of controlled temperature installations (-200°C to +400°C)
- Inputs can be mixed in the 2 channel version
- Complies with EN12830, ROHS, CE, ETS 300-220
- Included: user manual, wall-mounting bracket, 3 points COFRAC calibration certificate (-18,+2,+8°C), temperature probe supplied with 3m cable