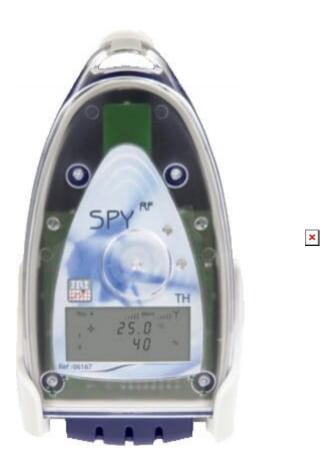

# SPY RF TH Wireless Temperature & RH Data Logger

#### **Product Images**

### Description

Ambient temperature and relative humidity recorder (1 or 2 channels)

- Measurement range: -30 +70°C and 0 to 100% RH
- Measurement precision : T°: ±0,4°C from -20 to +30°C and ±0,5°C out of this range. RH (repeatability, linearity, hysteresis): ±2% at 23°C from 10 to 90% HR and from ±3,5% out of this range\*\*
- Resolution : 0.1°C
- Type of sensor: internal temperature and hygrometry
- Protection index: IP 34
- Internal memory: 20 000 measurements
- Long-range radio: 1 km with open field
- Flexible recording interval (1s to 90 min)
- Battery life: 2 years (interchangeable)
- Conformities: ROHS, CE, FCC, ETS 300-220
- Supplied with wall-mounting bracket