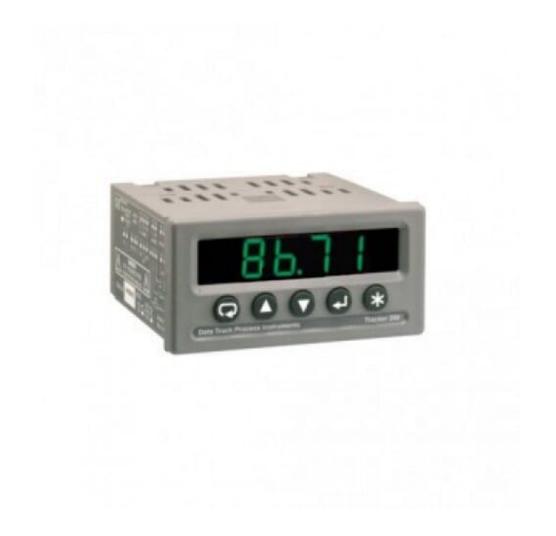

# TRACKER 222-2-G Panel Indicator (4 Digits, Dual Alarm)

## **Short Description**

The Tracker 222-2-G Digital Panel Indicator is ideal for Temperature, Weighing, Pressure, and Process Measurement.

## **Description**

The Tracker 222-2-G Digital Panel Indicator is ideal for Temperature, Weighing, Pressure, and Process Measurement.

Based on the Tracker 220 Series: A complete range of 1/8 DIN Digital Panel Indicators with universal inputs and Advanced Maths functions, Alarm Relays, Software Alarms, Digital Status Inputs, Signal Re-Transmission, Sensor Supplies, and Communication functions make the 220 Series ideally suitable for most processs applications.

#### This model Incorporates:

- 4 Digit Display (Green)
- 10V Transducer Supply
- 24V Transmitter Supply
- Sensor Excitation
- RS422/485
- Dual Alarm Relays
- Unit Power Supply: 10 to 32V ac or dc