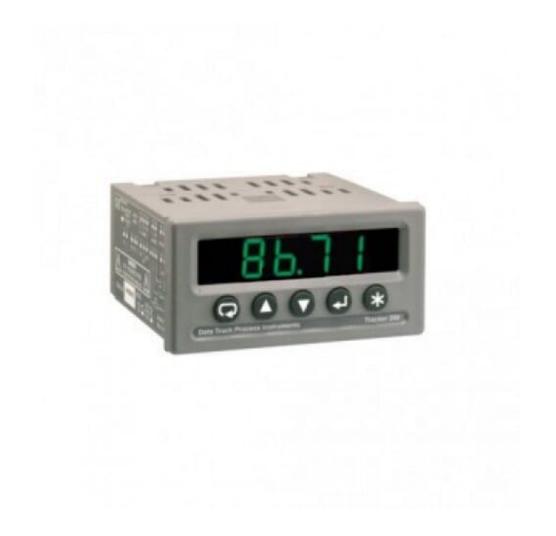

# TRACKER 222-1-G Panel Indicator (4 Digits, Dual Alarm)

## **Short Description**

The Tracker 222-1-G Digital Panel Indicator is ideal for Temperature, Weighing, Pressure, and Process Measurement.

## **Description**

The Tracker 222-1-G Digital Panel Indicator is ideal for Temperature, Weighing, Pressure, and Process Measurement.

Based on the Tracker 220 Series: A complete range of 1/8 DIN Digital Panel Indicators with universal inputs and Advanced Maths functions, Alarm Relays, Software Alarms, Digital Status Inputs, Signal Re-Transmission, Sensor Supplies, and Communication functions make the 220 Series ideally suitable for most processs applications.

#### This model Incorporates:

- 4 Digit Display (Green)
- 10V Transducer Supply
- 24V Transmitter Supply
- Sensor Excitation
- RS422/485
- Dual Alarm Relays
- Unit Power Supply: 10 to 32V ac or dc