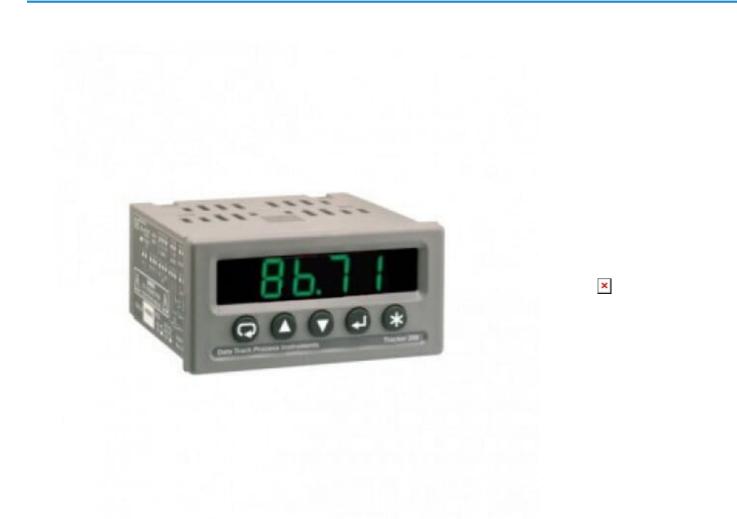

# **TRACKER 221-1-G Panel Indicator with 4 Digits**

### **Short Description**

The Tracker 221-1-G Digital Panel Indicator is ideal for Temperature, Weighing, Pressure, and Process Measurement.

### Description

The Tracker 221-1-G Digital Panel Indicator is ideal for Temperature,Weighing, Pressure,and Process Measurement.

Based on the Tracker 220 Series: A complete range of 1/8 DIN Digital Panel Indicators with universal inputs and Advanced Maths functions, Alarm Relays, Software Alarms, Digital Status Inputs, Signal Re-Transmission, Sensor Supplies, and Communication functions make the 220 Series ideally suitable for most processs applications.

This model Incorporates:

- 4 Digit Display (Green)
- 10V Transducer Supply
- 24V Transmitter Supply
- Sensor Excitation
- RS422/485
- Unit Power Supply: 90 to 265V ac 50 or 60Hz 10VA (40mA @240V)