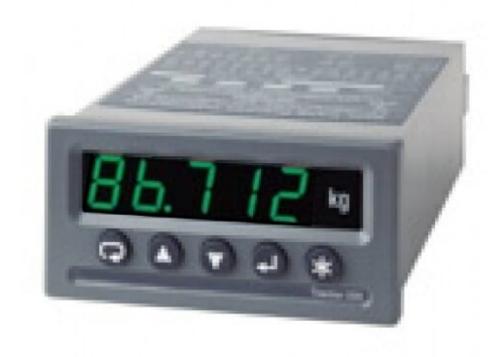

# **TRACKER 223-2-G Panel Indicator with 5 Digits**

### **Short Description**

The Tracker 223-2-G Digital Panel Indicator is ideal for Temperature, Weighing, Pressure, and Process Measurement.

### **Description**

The Tracker 223-2-G Digital Panel Indicator is ideal for Temperature, Weighing, Pressure, and Process Measurement.

Based on the Tracker 220 Series: A complete range of 1/8 DIN Digital Panel Indicators with universal inputs and Advanced Maths functions, Alarm Relays, Software Alarms, Digital Status Inputs, Signal Re-Transmission, Sensor Supplies, and Communication functions make the 220 Series ideally suitable for most processs applications.

#### This model Incorporates:

- 5 Digit Display (Green)
- 24V DC Transmitter
- 10V DC Transducer
- Sensor Excitation
- Status I/P
- Analogue O/P
- RS422/485
- Unit Power Supply: 10 to 32V ac or dc