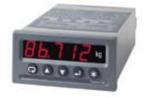

# **TRACKER 223-2-R Panel Indicator with 5 Digits**

#### **Short Description**

The Tracker 223-2-R Digital Panel Indicator is ideal for Temperature, Weighing, Pressure, and Process Measurement.

#### Description

The Tracker 223-2-R Digital Panel Indicator is ideal for Temperature, Weighing, Pressure, and Process Measurement.

Based on the Tracker 220 Series: A complete range of 1/8 DIN Digital Panel Indicators with universal inputs and Advanced Maths functions,Alarm Relays,Software Alarms,Digital Status Inputs,Signal Re-Transmission,Sensor Supplies, and Communication functions make the 220 Series ideally suitable for most processs applications.

This model Incorporates:

- 5 Digit Display (Red)
- 24V DC Transmitter
- 10V DC Transducer
- Sensor Excitation
- Status I/P

- Analogue O/P
- RS422/485
- Unit Power Supply: 10 to 32V ac or dc