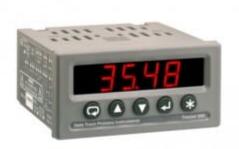

# TRACKER 222-1-R Panel Indicator (4 Digits, Dual Alarm)

## **Product Images**

# **Short Description**

The Tracker 222-1-R Digital Panel Indicator is ideal for Temperature, Weighing, Pressure, and Process Measurement.

### **Description**

The Tracker 222-1-R Digital Panel Indicator is ideal for Temperature, Weighing, Pressure, and Process Measurement.

Based on the Tracker 220 Series: A complete range of 1/8 DIN Digital Panel Indicators with universal inputs and Advanced Maths functions, Alarm Relays, Software Alarms, Digital Status Inputs, Signal Re-Transmission, Sensor Supplies, and Communication functions make the 220 Series ideally suitable for most processs applications.

#### This model Incorporates:

- 4 Digit Display (Red)
- 10V Transducer Supply
- 24V Transmitter Supply
- Sensor Excitation
- RS422/485
- Dual Alarm Relays
- Unit Power Supply: 10 to 32V ac or dc