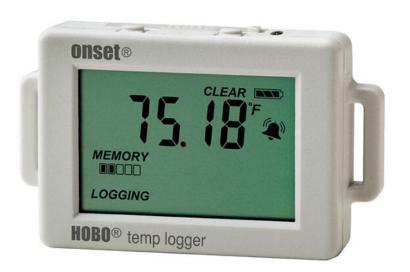

# HOBO UX100-001 USB Temperature Data Logger

### **Short Description**

The **HOBO UX100-001 Temperature logger** records temperature in indoor environments with its integrated sensor. The data logger is ideal for monitoring occupant comfort in office buildings, tracking food storage conditions in warehouses, and logging temperature trends in server rooms.

### **Description**

The HOBO UX100-001 Temperature logger records temperature in indoor environments with its integrated sensor. The data logger is ideal for monitoring occupant comfort in office buildings, tracking food storage conditions in warehouses, and logging temperature trends in server rooms.

• Easy-to view LCD display

- Large memory capacity
- Visual high & low alarm thresholds
- New Burst and Statistics logging modes