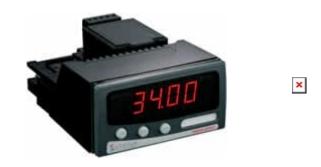

# DM3420 Current/Voltage Input Panel Meter With Output Options

#### **Short Description**

The DM3420 panel meter accepts Voltage and Current process signals and displays the process value on a high efficiency daylight readable LED display.

### Description

The DM3420 panel meter accepts Voltage and Current process signals and displays the process value on a high efficiency daylight readable LED display. A built in transmitter power supply is also provided.

The highly innovative case design features option "Pods" which can be plugged in without dismantling or recalibration. These provide optional outputs of programmable current and 2 x trip relays for alarm points.