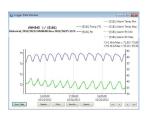

#### **Short Description**

This links the WTG30, WTG35 and WTG50 Wireless Data Loggers with your computer, thereby enabling you to receive all data automatically at your PC. No retrieving data from loggers, no hard wiring loggers back to your PC. This is the easiest and most cost-effective way to create a scalable monitoring network.

## **Description**

This links the WTG30, WTG35 and WTG50 Wireless Data Loggers with your computer, thereby enabling you to receive all data automatically at your PC. No retrieving data from loggers, no hard wiring loggers back to your PC. This is the easiest and most cost-effective way to create a scalable monitoring network.