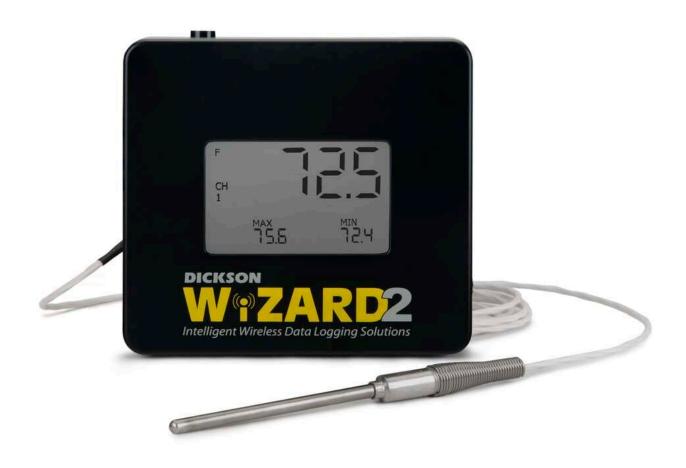

#### **Product Images**

### **Short Description**

Place these data loggers throughout your facility and receive all data automatically at your PC. No retrieving data from loggers, no hard wiring loggers back to your PC. This is the easiest and most cost-effective way to create a scalable monitoring network.

## **Description**

Place these data loggers throughout your facility and receive all data automatically at your PC. No retrieving data from loggers, no hard wiring loggers back to your PC. This is the easiest and most cost-effective way to create a scalable monitoring network.