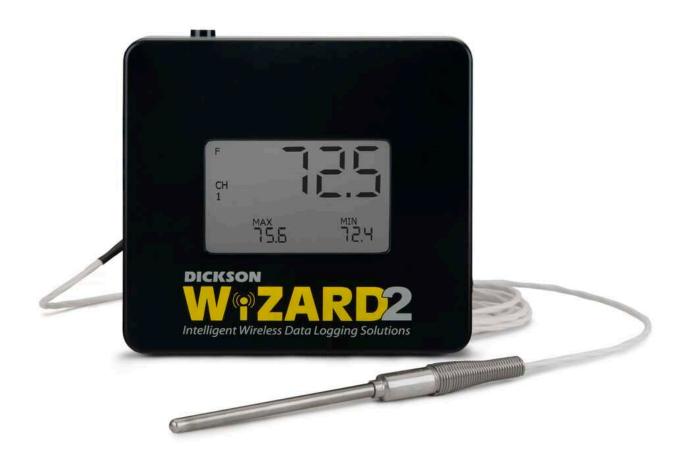

# Dickson WTG50 WiZARD2 Wireless Temperature Data Logger with RTD Probe

- Email and Text alerts available
- Eliminates the need to change charts and pens
- Data automatically downloaded to your computer wirelessly
- Loggers continue to log in the event of a power outage
- LCD Display