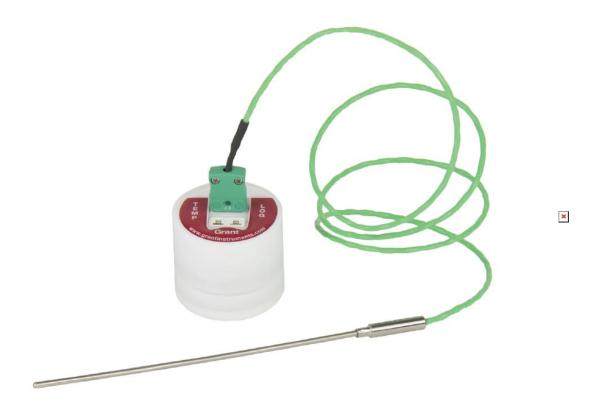

## **Description**

Ths dual channel thermocouple data logger is suited for measuring temperature with the following thermocouple types: K, T, J, B, E, N, R and S.

Featuring two thermocouple inputs, the YL-T16 is ideal for measuring surface temperature, air temperature or product temperature.

The data logger has an integrated reference junction for temperature and delivers proper readings within a large temperature range. The resolution in the range of -100 to +1300 $^{\circ}$ C is 0.05 K with an accuracy of ± 0.3K.