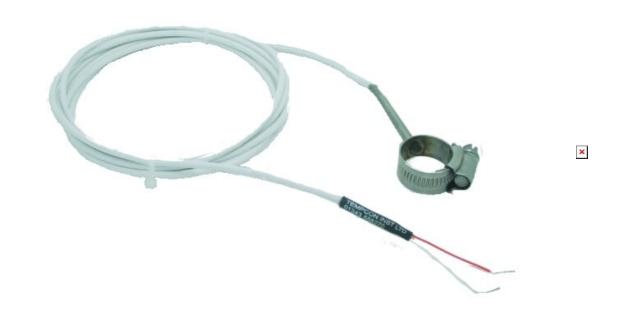

#### **Product Images**

#### **Description**

Pipe Clamp Thermistor Sensors

The CS287T thermistor sensor can connect to many instrument types with thermistor inputs. The sensor is supplied with **2 metres of cable** and is terminated to tails.