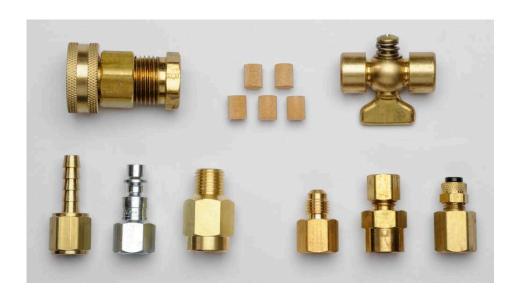

#### Set includes:

- Garden Hose Adapter
- Hose Barb Fitting
- Quick Female Coupler Nipple
- Filter Type Pulsation Snubber
- Lever Handle Shut-Off Cock
- Copper Tube Flare Fitting

- Polyethylene Tube Compression Fitting
- Copper Tube Compression Fitting

**Compatible With:** PW4, PR8, PR100, PR300, PR500, PR125, PR325, and PR525 **Included Fittings:** 

- Garden Hose Adapter,
- Hose Barb Fitting
- Quick Female Coupler Nipple
- Filter Type Pulsation Snubber
- Lever Handle Shut-Off Cock
- Copper Tube Flare Fitting
- Polyethylene Tube Compression Fitting
- Copper Tube Compression Fitting