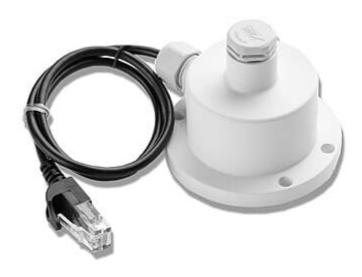

# **Product Images**

### **Short Description**

The Barometric Pressure Smart Sensor has a measurement range of 660 mb to 1070 mb (19.47 to 31.55 inHg), and can perform measurement averaging to obtain the highest accuracy. The operating temperature range for this sensor is -40° to 70°C (-40° to 158°F). This weatherproof smart sensor is mounted outside the logger enclosure.

# **Description**

The Barometric Pressure Smart Sensor has a measurement range of 660 mb to 1070 mb (19.47 to 31.55 inHg), and can perform measurement averaging to obtain the highest accuracy. The operating temperature range for this sensor is  $-40^{\circ}$  to  $70^{\circ}$ C ( $-40^{\circ}$  to  $158^{\circ}$ F).

- Weatherproof housing enables mounting outside the station enclosure. This means the station can maintain its weatherproof seal without having to be vented to the atmosphere.
- Measures barometric pressure over a wide range
- Includes zip ties for mounting on mast; can also be mounted on flat surface with screws.