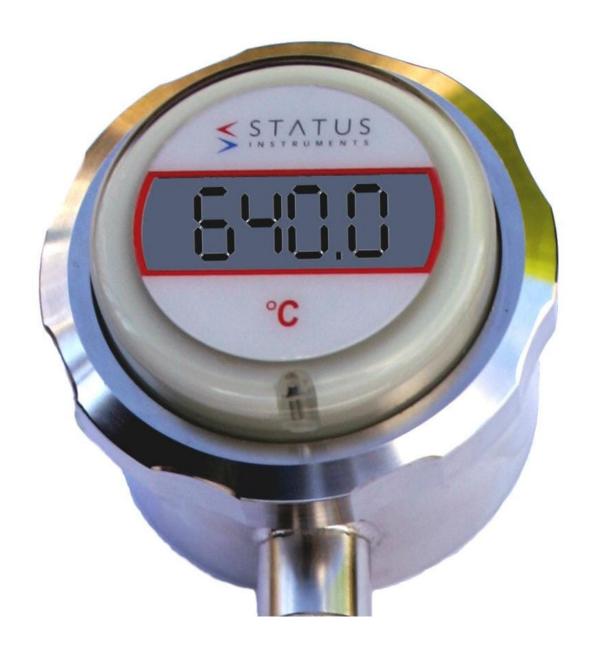

#### **Short Description**

The DM640TC is a battery powered indicator that accepts a Thermocouple. Temperature is displayed on a 4 digit LCD display.

#### DM640TC.

The unit is microprocessor based. The sensor type is selected from a simple to use menu system which is navigated by the use of three push buttons located on the rear of the display. This feature enables the user to easily configure the device in the field without the use of any other equipment. The DM640TC is sealed into a cap as pictured above. There are several mounting options including the SCH4 series of enclosures and a stainless steel option, the SCH15