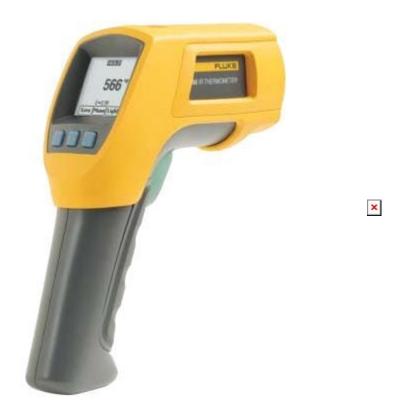

### **Product Images**

### **Short Description**

The Fluke 566 multipurpose thermometer makes even complex temperature measurements easy, with a straight-forward, menu-driven user interface and graphical display.