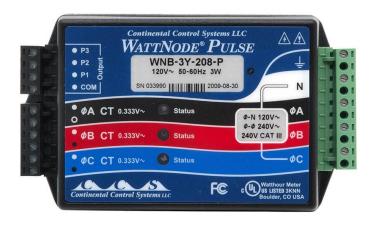

#### **Kit Comprises:**

- H22-001, Hobo Energy Logger
- P-AC-1, Power supply UK version (This is optional as Logger is battery powered)
- ADAPT-SER-USB, USB to Serial Adaptor connects Logger to PC
- S-UCC-M001, Pulse Input Adaptor Electronic Switch
- A-WNB-LEADSET, Voltage Input Lead set for use with Wattnode Transducer
- T-WNB-3Y-400, Wattnode kWh Xducer 400VAC Wye (Pulse out) Line to Neutral 230VAC, 1/3 Phase connection (Please note if you want to measure two or three separate branch circuits simultaneously you will require the P version, You will also require 2 or 3 x S-UCC-M001 Pulse adaptors)
- 3 X T-MAG-0400-05, AC Split-Core CT mini; 5 Amp; 333mV out (Higher Current ratings available)
- BHW-PRO-CD HOBOware Pro Logger software