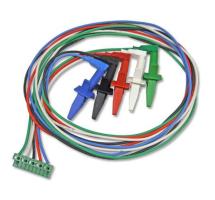

#### **Kit Comprises:**

- H22-001, Hobo Energy Logger
- P-AC-1, Power supply UK version (This is optional as Logger is battery powered)
- ADAPT-SER-USB, USB to Serial Adaptor connects Logger to PC
- S-UCC-M001, Pulse Input Adaptor Electronic Switch
- A-WNB-LEADSET, Voltage Input Lead set for use with Wattnode Transducer
- T-WNB-3Y-400, Wattnode kWh Xducer 400VAC Wye (Pulse out) Line to Neutral 230VAC, 1/3 Phase connection (Please note if you want to measure two or three separate branch circuits simultaneously you will require the P version, You will also require 2 or 3 x S-UCC-M001 Pulse adaptors)
- 3 X T-MAG-0400-05, AC Split-Core CT mini; 5 Amp; 333mV out (Higher Current ratings available)
- BHW-PRO-CD HOBOware Pro Logger software