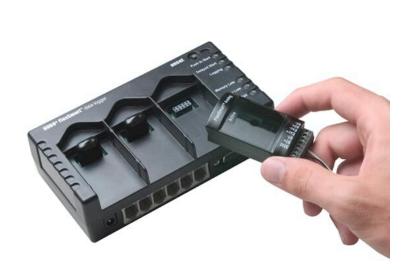

#### **Short Description**

This 6 channel energy logger kit can be expanded to 6 channels and combines the H22-001 HOBO Energy logger with all the accessories necessary to monitor amperage used in a three phase system.

### **Description**

This 6 channel energy logger kit can be expanded to 6 channels and combines the H22-001 HOBO Energy logger with all the accessories necessary to monitor amperage used in a three phase system.

#### **Kit Comprises:**

- H22-001, Hobo Energy Logger
- P-AC-1, Power supply UK version (This is optional as Logger is battery powered)
- ADAPT-SER-USB, USB to Serial Adaptor connects Logger to PC
- S-UCC-M001, Pulse Input Adaptor Electronic Switch
- A-WNB-LEADSET, Voltage Input Lead set for use with Wattnode Transducer
- T-WNB-3Y-400, Wattnode kWh Xducer 400VAC Wye (Pulse out) Line to Neutral 230VAC, 1/3 Phase connection (Please note if you want to measure two or three separate branch circuits simultaneously you will require the P version, You will also require 2 or 3 x S-UCC-M001 Pulse adaptors)
- 3 X T-MAG-0400-05, AC Split-Core CT mini; 5 Amp; 333mV out (Higher Current ratings available)
- BHW-PRO-CD HOBOware Pro Logger software

The 6 Channel HOBO Energy Logger kit is a modular, flexible, reconfigurable logging system for applications in Energy, and Industrial monitoring applications.

'Smart' measurement sensors include: AC Current, Temperature, Relative Humidty, DC Voltage, 4 - 20mA, AC Voltage, Carbon Dioxide, DC Current, Kilowatt Hours, Kilowatts.