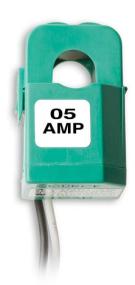

#### **Kit Comprises:**

- H22-001, Hobo Energy Logger
- P-AC-1, Power supply UK version (This is optional as Logger is battery powered)
- ADAPT-SER-USB, USB to Serial Adaptor connects Logger to PC
- S-UCC-M001, Pulse Input Adaptor Electronic Switch
- A-WNB-LEADSET, Voltage Input Lead set for use with Wattnode Transducer
- T-WNB-3Y-400, Wattnode kWh Xducer 400VAC Wye (Pulse out) Line to Neutral 230VAC, 1/3 Phase connection (Please note if you want to measure two or three separate branch circuits simultaneously you will require the P version, You will also require 2 or 3 x S-UCC-M001 Pulse adaptors)
- 3 X T-MAG-0400-05, AC Split-Core CT mini; 5 Amp; 333mV out (Higher Current ratings available)
- BHW-PRO-CD HOBOware Pro Logger software